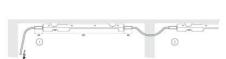

## **ADDITIONAL DATA**

| Weight | 0,01 kg |
|--------|---------|

Denna illustration visar LED025 i en applikation där man kopplar ihop flera LED025. Lamporna är smidigt anslutna med varandra genom snabbanslutningspluggar. Möjligheten finns att ansluta upp till tio LED025 med förlängningskabel på detta sätt.

Snäppläskontakterna garanterar en stabil elektrisk anslutning även om applikationen utsätts för kraftig vibration.

Kopplingsexemplet visar en applikation med 230 V AC med följande kablar: 1. anslufning kabel med honkontakt, art. 244356; 2. förlångningskabel 2 kontakter, art. 244358.