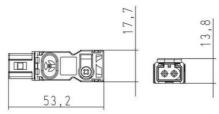

|-------------|
| Operational temperature | -30°C +60°C |
| Storage temperature     | -40°C +85°C |

## **ADDITIONAL DATA**

| Weight | 0,01 kg |
|--------|---------|



Denna illustration visar LED025 i en applikation där man kopplar ihop flera LED025. Lamporna är smidigt anslutna med varandra genom snabbanslutningspluggar. Möjligheten finns att ansluta upp till tio LED025 med förlängningskabel på detta sätt.

Snäppläskontakterna garanterar en stabil elektrisk anslutning även om applikationen utsätts för kraftig vibration.

Kopplingsexemplet visar en applikation med 230 V AC med följande kablar: 1. anslufning kabel med honkontakt, art. 244356; 2. förlångningskabel 2 kontakter, art. 244358.

Lösa kontakter (hona och hane) finns tillgängliga för montage av egen kabel i icke standardlängd.