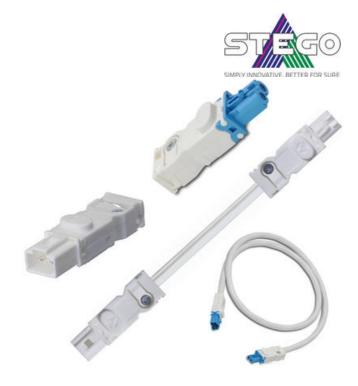

## **ENCLOSURE LIGHTING ACCESSORIES**

LED 021/22, LED 025

264066

DC Power output, male plug for LED 025, 12V dc

- Pre-wired cables
- Male and Female connectors
- Daisy chain extension cables

#### PRODUCT DESCRIPTION

Stego offer a wide range of open ended pre-assembled cables for AC and DC lamps, together with 1m long daisy chain cables, which have the connectors already fitted on both ends.

To utilise your own cabling they also offer the individual male and female connectors to give you maximum flexibility.

All products have the option of VDE or VDE/UL approval to suit your requirements.

Lösa kontakter (hona och hane) finns tillgängliga för montage av egen kabel i icke standardlängd.